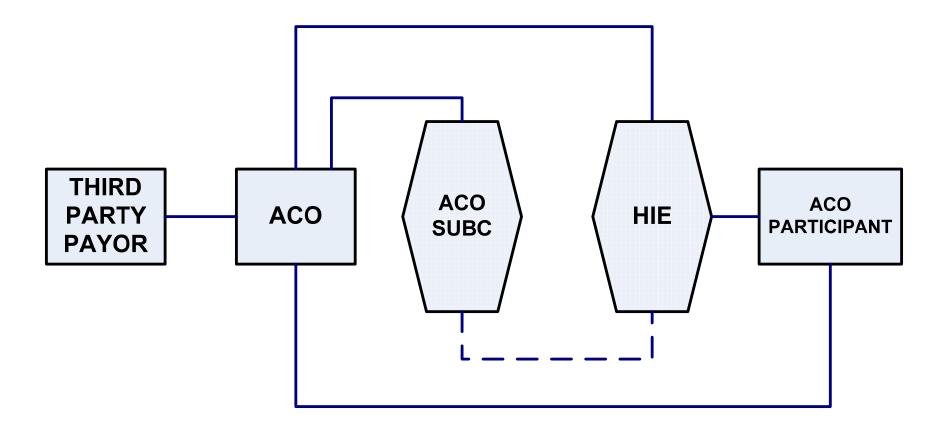

#### **Data Flow – Consolidated View**

#### **DATA FLOW - HIE**

### DATA FLOW – HIE & ACO SUBCONTRACTOR (ACO SUBC)

## DATA FLOW – HIE & ACO SUBCONTRACTOR